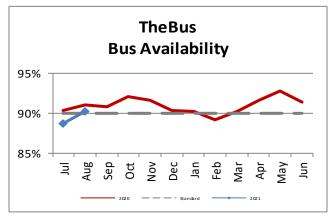

| Key Performance Indicators (KPI)                        | August<br>FY 2021 | August<br>FY 2020 | Percent<br>Change | YTD for<br>FY2020 | YTD for<br>FY2019 | Percent<br>Change | Goals   |
|---------------------------------------------------------|-------------------|-------------------|-------------------|-------------------|-------------------|-------------------|---------|
| Total Monthly Ridership                                 | 2,003,087         | 5,233,400         | -61.72%           | 4,183,748         | 10,162,799        | -58.83%           |         |
| Average Weekday Ridership                               | 73,673            | 189,274           | -61.08%           | 76,195            | 183,072           | -58.38%           | 220,000 |
| Percent of Trips On-Time                                | 75.4%             | 70.7%             | 4.7%              | 75%               | 72.5%             | 2.53%             | 80%     |
| Bus Availability                                        | 90.2%             | 89.6%             | 0.6%              | 89.5%             | 90.3%             | -0.81%            | 90%     |
| Bus Miles/Major Collisions                              | 1,730,190         | 317,661           | 444.67%           | 1,726,977         | 346,538           | 398.35%           | 200,000 |
| Preventable Accidents/Million Miles (rolling 12 Months) |                   |                   |                   | 1.86              | 1.74              | 6.9%              | 3.00    |
| Bus Miles/Mechanical Road Calls                         | 10,747            | 11,693            | -8.09%            | 10,694            | 10,611            | 0.78%             | 10,000  |
| Spare Ratio                                             | 64.35%            | 22.52%            | 41.83%            | 65.36%            | 21.46%            | 43.89%            | >20%    |
| Percent of Inspections Completed On-Time                | 100%              | 100%              | 0%                | 100%              | 100%              | 0%                | 98%     |
| Percent Maintained Pullouts                             | 99.59%            | 98.60%            | -0.41%            | 99.69%            | 98.59%            | -0.31%            | 100%    |
| Cost per Hour                                           | \$144.11          | \$128.29          | 12.34%            | \$154.71          | \$137.52          | 12.5%             | \$120   |
| Cost per Trip                                           | \$8.90            | \$3.49            | 154.89%           | \$9.19            | \$3.84            | 139.51%           | \$2.50  |
| Cost per Mile                                           | \$10.31           | \$9.59            | 7.47%             | \$11.15           | \$10.28           | 8.39%             |         |
| Farebox Recovery                                        | 10.4%             | 22.45%            | -12.05%           | 9.74%             | 22.07%            | -12.32%           | 30%     |
| Trips per Hour                                          | 16.19             | 36.73             | -55.93%           | 16.82             | 35.92             | -53.18%           | 48      |
| Trips per Mile                                          | 0.33              | 2.75              | -88.11%           | 0.35              | 2.69              | -86.81%           |         |
| Passenger Miles per Revenue Hour                        | 81.29             | 183.34            | -55.66%           | 85.26             | 188.75            | -54.83%           | 250     |
| Average System Speed                                    | 13.17             | 12.52             | 5.17%             | 13.20             | 12.50             | 5.62%             |         |
| Percent Complete in 30 Days (Customer)                  | 96%               | 92%               | 4%                | 96%               | 95%               | 1%                |         |
| Complaint Rate (Complaints per 100,000 Trips)           | 24.06             | 13.36             | 80.16%            | 23.45             | 11.34             | 106.71%           | 10      |