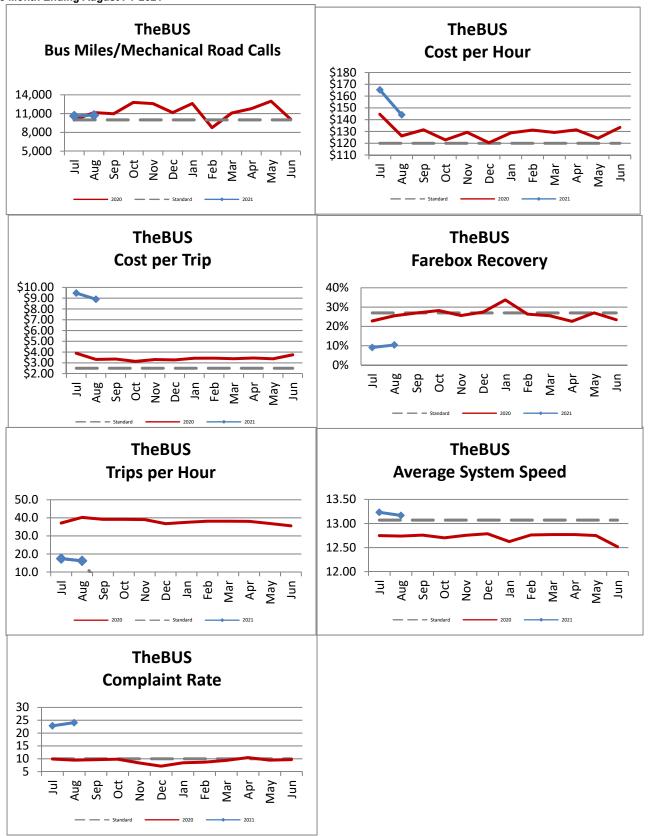

| Key Performance Indicators (KPI)                        | August<br>FY 2021 | August<br>FY 2020 | Percent<br>Change | YTD for<br>FY2020 | YTD for<br>FY2019 | Percent<br>Change | Goals   |
|---------------------------------------------------------|-------------------|-------------------|-------------------|-------------------|-------------------|-------------------|---------|
| Total Monthly Ridership                                 | 2,003,087         | 5,233,400         | -61.72%           | 4,183,748         | 10,162,799        | -58.83%           |         |
| Average Weekday Ridership                               | 73,673            | 189,274           | -61.08%           | 76,195            | 183,072           | -58.38%           | 220,000 |
| Percent of Trips On-Time                                | 75.4%             | 70.7%             | 4.7%              | 75%               | 72.5%             | 2.53%             | 80%     |
| Bus Availability                                        | 90.2%             | 89.6%             | 0.6%              | 89.5%             | 90.3%             | -0.81%            | 90%     |
| Bus Miles/Major Collisions                              | 1,730,190         | 317,661           | 444.67%           | 1,726,977         | 346,538           | 398.35%           | 200,000 |
| Preventable Accidents/Million Miles (rolling 12 Months) |                   |                   |                   | 1.86              | 1.74              | 6.9%              | 3.00    |
| Bus Miles/Mechanical Road Calls                         | 10,747            | 11,693            | -8.09%            | 10,694            | 10,611            | 0.78%             | 10,000  |
| Spare Ratio                                             | 64.35%            | 22.52%            | 41.83%            | 65.36%            | 21.46%            | 43.89%            | >20%    |
| Percent of Inspections Completed On-Time                | 100%              | 100%              | 0%                | 100%              | 100%              | 0%                | 98%     |
| Percent Maintained Pullouts                             | 99.59%            | 98.60%            | -0.41%            | 99.69%            | 98.59%            | -0.31%            | 100%    |
| Cost per Hour                                           | \$144.11          | \$128.29          | 12.34%            | \$154.71          | \$137.52          | 12.5%             | \$120   |
| Cost per Trip                                           | \$8.90            | \$3.49            | 154.89%           | \$9.19            | \$3.84            | 139.51%           | \$2.50  |
| Cost per Mile                                           | \$10.31           | \$9.59            | 7.47%             | \$11.15           | \$10.28           | 8.39%             |         |
| Farebox Recovery                                        | 10.4%             | 22.45%            | -12.05%           | 9.74%             | 22.07%            | -12.32%           | 30%     |
| Trips per Hour                                          | 16.19             | 36.73             | -55.93%           | 16.82             | 35.92             | -53.18%           | 48      |
| Trips per Mile                                          | 0.33              | 2.75              | -88.11%           | 0.35              | 2.69              | -86.81%           |         |
| Passenger Miles per Revenue Hour                        | 81.29             | 183.34            | -55.66%           | 85.26             | 188.75            | -54.83%           | 250     |
| Average System Speed                                    | 13.17             | 12.52             | 5.17%             | 13.20             | 12.50             | 5.62%             |         |
| Percent Complete in 30 Days (Customer)                  | 96%               | 92%               | 4%                | 96%               | 95%               | 1%                |         |
| Complaint Rate (Complaints per 100,000 Trips)           | 24.06             | 13.36             | 80.16%            | 23.45             | 11.34             | 106.71%           | 10      |