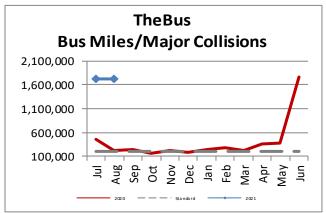

| Key Performance Indicators (KPI)                        | August<br>FY 2021 | August<br>FY 2020 | Percent<br>Change | YTD for<br>FY2020 | YTD for<br>FY2019 | Percent<br>Change | Goals   |
|---------------------------------------------------------|-------------------|-------------------|-------------------|-------------------|-------------------|-------------------|---------|
| Total Monthly Ridership                                 | 2,003,087         | 5,233,400         | -61.72%           | 4,183,748         | 10,162,799        | -58.83%           |         |
| Average Weekday Ridership                               | 73,673            | 189,274           | -61.08%           | 76,195            | 183,072           | -58.38%           | 220,000 |
| Percent of Trips On-Time                                | 75.4%             | 70.7%             | 4.7%              | 75%               | 72.5%             | 2.53%             | 80%     |
| Bus Availability                                        | 90.2%             | 89.6%             | 0.6%              | 89.5%             | 90.3%             | -0.81%            | 90%     |
| Bus Miles/Major Collisions                              | 1,730,190         | 317,661           | 444.67%           | 1,726,977         | 346,538           | 398.35%           | 200,000 |
| Preventable Accidents/Million Miles (rolling 12 Months) |                   |                   |                   | 1.86              | 1.74              | 6.9%              | 3.00    |
| Bus Miles/Mechanical Road Calls                         | 10,747            | 11,693            | -8.09%            | 10,694            | 10,611            | 0.78%             | 10,000  |
| Spare Ratio                                             | 64.35%            | 22.52%            | 41.83%            | 65.36%            | 21.46%            | 43.89%            | >20%    |
| Percent of Inspections Completed On-Time                | 100%              | 100%              | 0%                | 100%              | 100%              | 0%                | 98%     |
| Percent Maintained Pullouts                             | 99.59%            | 98.60%            | -0.41%            | 99.69%            | 98.59%            | -0.31%            | 100%    |
| Cost per Hour                                           | \$144.11          | \$128.29          | 12.34%            | \$154.71          | \$137.52          | 12.5%             | \$120   |
| Cost per Trip                                           | \$8.90            | \$3.49            | 154.89%           | \$9.19            | \$3.84            | 139.51%           | \$2.50  |
| Cost per Mile                                           | \$10.31           | \$9.59            | 7.47%             | \$11.15           | \$10.28           | 8.39%             |         |
| Farebox Recovery                                        | 10.4%             | 22.45%            | -12.05%           | 9.74%             | 22.07%            | -12.32%           | 30%     |
| Trips per Hour                                          | 16.19             | 36.73             | -55.93%           | 16.82             | 35.92             | -53.18%           | 48      |
| Trips per Mile                                          | 0.33              | 2.75              | -88.11%           | 0.35              | 2.69              | -86.81%           |         |
| Passenger Miles per Revenue Hour                        | 81.29             | 183.34            | -55.66%           | 85.26             | 188.75            | -54.83%           | 250     |
| Average System Speed                                    | 13.17             | 12.52             | 5.17%             | 13.20             | 12.50             | 5.62%             |         |
| Percent Complete in 30 Days (Customer)                  | 96%               | 92%               | 4%                | 96%               | 95%               | 1%                |         |
| Complaint Rate (Complaints per 100,000 Trips)           | 24.06             | 13.36             | 80.16%            | 23.45             | 11.34             | 106.71%           | 10      |