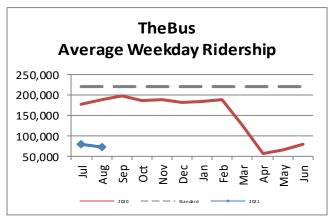

| Key Performance Indicators (KPI)                        | August<br>FY 2021 | August<br>FY 2020 | Percent<br>Change | YTD for<br>FY2020 | YTD for<br>FY2019 | Percent<br>Change | Goals   |
|---------------------------------------------------------|-------------------|-------------------|-------------------|-------------------|-------------------|-------------------|---------|
| Total Monthly Ridership                                 | 2,003,087         | 5,233,400         | -61.72%           | 4,183,748         | 10,162,799        | -58.83%           |         |
| Average Weekday Ridership                               | 73,673            | 189,274           | -61.08%           | 76,195            | 183,072           | -58.38%           | 220,000 |
| Percent of Trips On-Time                                | 75.4%             | 70.7%             | 4.7%              | 75%               | 72.5%             | 2.53%             | 80%     |
| Bus Availability                                        | 90.2%             | 89.6%             | 0.6%              | 89.5%             | 90.3%             | -0.81%            | 90%     |
| Bus Miles/Major Collisions                              | 1,730,190         | 317,661           | 444.67%           | 1,726,977         | 346,538           | 398.35%           | 200,000 |
| Preventable Accidents/Million Miles (rolling 12 Months) |                   |                   |                   | 1.86              | 1.74              | 6.9%              | 3.00    |
| Bus Miles/Mechanical Road Calls                         | 10,747            | 11,693            | -8.09%            | 10,694            | 10,611            | 0.78%             | 10,000  |
| Spare Ratio                                             | 64.35%            | 22.52%            | 41.83%            | 65.36%            | 21.46%            | 43.89%            | >20%    |
| Percent of Inspections Completed On-Time                | 100%              | 100%              | 0%                | 100%              | 100%              | 0%                | 98%     |
| Percent Maintained Pullouts                             | 99.59%            | 98.60%            | -0.41%            | 99.69%            | 98.59%            | -0.31%            | 100%    |
| Cost per Hour                                           | \$144.11          | \$128.29          | 12.34%            | \$154.71          | \$137.52          | 12.5%             | \$120   |
| Cost per Trip                                           | \$8.90            | \$3.49            | 154.89%           | \$9.19            | \$3.84            | 139.51%           | \$2.50  |
| Cost per Mile                                           | \$10.31           | \$9.59            | 7.47%             | \$11.15           | \$10.28           | 8.39%             |         |
| Farebox Recovery                                        | 10.4%             | 22.45%            | -12.05%           | 9.74%             | 22.07%            | -12.32%           | 30%     |
| Trips per Hour                                          | 16.19             | 36.73             | -55.93%           | 16.82             | 35.92             | -53.18%           | 48      |
| Trips per Mile                                          | 0.33              | 2.75              | -88.11%           | 0.35              | 2.69              | -86.81%           |         |
| Passenger Miles per Revenue Hour                        | 81.29             | 183.34            | -55.66%           | 85.26             | 188.75            | -54.83%           | 250     |
| Average System Speed                                    | 13.17             | 12.52             | 5.17%             | 13.20             | 12.50             | 5.62%             |         |
| Percent Complete in 30 Days (Customer)                  | 96%               | 92%               | 4%                | 96%               | 95%               | 1%                |         |
| Complaint Rate (Complaints per 100,000 Trips)           | 24.06             | 13.36             | 80.16%            | 23.45             | 11.34             | 106.71%           | 10      |