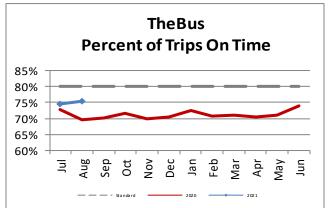

| Key Performance Indicators (KPI)                        | August<br>FY 2021 | August<br>FY 2020 | Percent<br>Change | YTD for<br>FY2020 | YTD for<br>FY2019 | Percent<br>Change | Goals   |
|---------------------------------------------------------|-------------------|-------------------|-------------------|-------------------|-------------------|-------------------|---------|
| Total Monthly Ridership                                 | 2,003,087         | 5,233,400         | -61.72%           | 4,183,748         | 10,162,799        | -58.83%           |         |
| Average Weekday Ridership                               | 73,673            | 189,274           | -61.08%           | 76,195            | 183,072           | -58.38%           | 220,000 |
| Percent of Trips On-Time                                | 75.4%             | 70.7%             | 4.7%              | 75%               | 72.5%             | 2.53%             | 80%     |
| Bus Availability                                        | 90.2%             | 89.6%             | 0.6%              | 89.5%             | 90.3%             | -0.81%            | 90%     |
| Bus Miles/Major Collisions                              | 1,730,190         | 317,661           | 444.67%           | 1,726,977         | 346,538           | 398.35%           | 200,000 |
| Preventable Accidents/Million Miles (rolling 12 Months) |                   |                   |                   | 1.86              | 1.74              | 6.9%              | 3.00    |
| Bus Miles/Mechanical Road Calls                         | 10,747            | 11,693            | -8.09%            | 10,694            | 10,611            | 0.78%             | 10,000  |
| Spare Ratio                                             | 64.35%            | 22.52%            | 41.83%            | 65.36%            | 21.46%            | 43.89%            | >20%    |
| Percent of Inspections Completed On-Time                | 100%              | 100%              | 0%                | 100%              | 100%              | 0%                | 98%     |
| Percent Maintained Pullouts                             | 99.59%            | 98.60%            | -0.41%            | 99.69%            | 98.59%            | -0.31%            | 100%    |
| Cost per Hour                                           | \$144.11          | \$128.29          | 12.34%            | \$154.71          | \$137.52          | 12.5%             | \$120   |
| Cost per Trip                                           | \$8.90            | \$3.49            | 154.89%           | \$9.19            | \$3.84            | 139.51%           | \$2.50  |
| Cost per Mile                                           | \$10.31           | \$9.59            | 7.47%             | \$11.15           | \$10.28           | 8.39%             |         |
| Farebox Recovery                                        | 10.4%             | 22.45%            | -12.05%           | 9.74%             | 22.07%            | -12.32%           | 30%     |
| Trips per Hour                                          | 16.19             | 36.73             | -55.93%           | 16.82             | 35.92             | -53.18%           | 48      |
| Trips per Mile                                          | 0.33              | 2.75              | -88.11%           | 0.35              | 2.69              | -86.81%           |         |
| Passenger Miles per Revenue Hour                        | 81.29             | 183.34            | -55.66%           | 85.26             | 188.75            | -54.83%           | 250     |
| Average System Speed                                    | 13.17             | 12.52             | 5.17%             | 13.20             | 12.50             | 5.62%             |         |
| Percent Complete in 30 Days (Customer)                  | 96%               | 92%               | 4%                | 96%               | 95%               | 1%                |         |
| Complaint Rate (Complaints per 100,000 Trips)           | 24.06             | 13.36             | 80.16%            | 23.45             | 11.34             | 106.71%           | 10      |